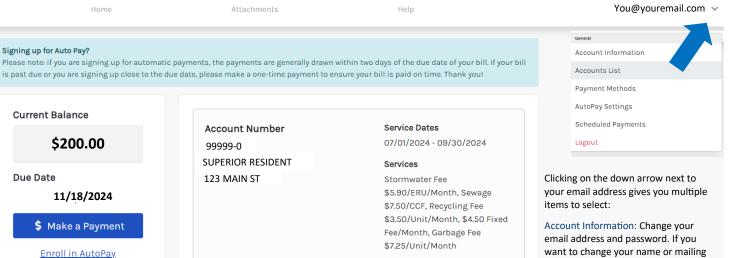

Account information: Change your email address and password. If you want to change your name or mailing address please email us at utilitybilling@superiorwi.gov. Account List: Do you pay for more than one account? You may use this page to add any additional account

page to add any additional account and CID numbers to see all of your accounts at once. You may also use this screen to only pay some accounts if you have multiple accounts.

Payment Methods: If you want to use the same bank account or credit card to pay your bill each time you can use this page to save the account information for future payments.

AutoPay Settings: This page can be used to set up your automatic payments. (You can also use the link on the left-hand side under \$ Make a Payment to set up your autopay.)

Scheduled Payments: Any future dated payments that you set up will show up on this page.